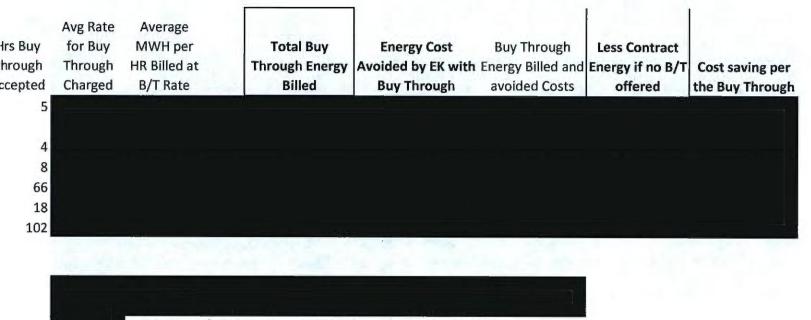

Less Contract Energy if no B/T offered Cost saving er the Buy Through

4

|           | Actual Non<br>Conforming |       | Buy<br>Through DA |           |         | Buy<br>Through R1 | r RT Rate at | Buy Through | Buy Through | Buy Through N | Buy<br>let Through Net | Actual Non<br>Conforming | 105 MWH<br>if Gallatin<br>was less<br>than |            | Buy<br>Through | Avoided Cost<br>for MW not run | Total savings<br>re to Buy | MWh that<br>would/could<br>have been<br>billed at | Estimated<br>Energy Rate | Amount of<br>Energy Charges<br>Would have<br>been billed with |
|-----------|--------------------------|-------|-------------------|-----------|---------|-------------------|--------------|-------------|-------------|---------------|------------------------|--------------------------|--------------------------------------------|------------|----------------|--------------------------------|----------------------------|---------------------------------------------------|--------------------------|---------------------------------------------------------------|
| on Foreca | st Load                  | Delta | MWH               | at AD Hub | DA Cost | MWH               | AD Hub       | RT Cost     | Net MWH     | Cost          | Rate                   | Load                     | 105MW                                      | during B/T | Net Rate       | during B/T                     | Through                    | contract rate                                     |                          | no B/T                                                        |
|           | 0                        |       |                   | 58.87     |         |                   | 178.08       |             |             |               |                        |                          |                                            |            |                |                                |                            |                                                   |                          |                                                               |
|           | 0                        |       |                   | 76.86     |         |                   | 151.16       |             |             |               |                        |                          |                                            |            |                |                                |                            |                                                   |                          |                                                               |
|           | 0                        |       |                   | 81.27     |         |                   | 68.41        |             |             |               |                        |                          |                                            |            |                |                                |                            |                                                   |                          |                                                               |
|           | 0                        |       |                   | 63.86     |         |                   | 55.03        |             |             |               |                        |                          |                                            |            |                |                                |                            |                                                   |                          |                                                               |
|           | 0                        |       |                   | 68.56     |         |                   | 123.72       |             |             |               |                        |                          |                                            |            |                |                                |                            |                                                   |                          |                                                               |
|           | 0                        |       |                   | 97.14     |         |                   | 156.46       |             |             |               |                        |                          |                                            |            |                |                                |                            |                                                   |                          |                                                               |
|           | 0                        |       |                   | 79.26     |         |                   | 155.58       |             |             |               |                        |                          |                                            |            |                |                                |                            |                                                   |                          |                                                               |
|           | 0                        |       |                   | 64.15     |         |                   | 95.28        |             |             |               |                        |                          |                                            |            |                |                                |                            |                                                   |                          |                                                               |
|           |                          |       |                   |           |         |                   |              |             |             |               |                        |                          |                                            |            |                |                                |                            | 5                                                 |                          |                                                               |
| 1         |                          |       |                   |           |         |                   |              |             |             |               |                        |                          |                                            |            |                |                                | Total Buy Throu            | gh Energy Billed                                  |                          |                                                               |

Energy Cost Avoided by EK with Buy Through

Less Contract Energy if no B/T offered Cost saving er the Buy Through

|        | Actual Non |       | Buy        |                |         | Buy        |                    |         |             | Buy                                 | Actual Non            | 105 MWH<br>If Gallatin<br>was less | MW<br>Gallatin<br>chose not | Buy      | Avoided Cost   | Total savings | MWh that<br>would/could<br>have been | Estimated   | Amount of<br>Energy Charges    |
|--------|------------|-------|------------|----------------|---------|------------|--------------------|---------|-------------|-------------------------------------|-----------------------|------------------------------------|-----------------------------|----------|----------------|---------------|--------------------------------------|-------------|--------------------------------|
|        | Conforming |       | Through DA |                |         | Through RT |                    |         | Buy Through | Net Through Net                     | Conforming            | than                               | to run                      |          | for MW not run | re to Buy     | billed at                            |             | Would have<br>been billed with |
| Foreca | st Load    | Delta | MWH        | at AD Hub      | DA Cost | MWH        | RT Rate at         | Net MWH | Cost        | Rate                                | Load                  | 105MW                              | during B/T                  | Net Rate | during B/T     | Through       | contract rate                        | at Contract | no B/T                         |
| ÷      |            |       |            | 77.29          |         |            | \$62.80<br>\$88.23 |         |             |                                     | and the second second |                                    |                             |          |                |               |                                      |             |                                |
|        |            |       |            | 56.05          |         |            | \$153.53           |         |             |                                     |                       |                                    |                             |          |                |               |                                      |             | 1000                           |
|        |            |       |            | 61.43          |         |            | \$233.58           |         |             |                                     |                       |                                    |                             |          |                |               |                                      |             |                                |
|        |            |       |            | 57.29          |         |            | \$124.77           |         |             |                                     |                       |                                    |                             |          |                |               |                                      |             |                                |
|        |            |       |            | 48.51          |         |            | \$85.68            |         |             |                                     |                       |                                    |                             |          |                |               |                                      |             |                                |
| 1      |            |       |            | 72.09          |         |            | \$146.82           |         |             |                                     |                       |                                    |                             |          |                |               |                                      |             |                                |
|        |            |       |            | 43.41          |         |            | \$63.97            |         |             |                                     |                       |                                    |                             |          |                |               |                                      |             |                                |
|        |            |       |            | 57.28          |         |            | \$52.35            |         |             |                                     |                       |                                    |                             |          |                |               |                                      |             |                                |
|        |            |       |            | 76.99          |         |            | \$31.80            |         |             |                                     |                       |                                    |                             |          |                |               |                                      |             |                                |
|        |            |       |            | 74.66<br>61.57 |         |            | \$41.27<br>\$15.92 |         |             |                                     |                       |                                    |                             |          |                |               |                                      |             |                                |
|        |            |       |            | 60.11          |         |            | \$42.24            |         |             |                                     |                       |                                    |                             |          |                |               |                                      |             |                                |
|        |            |       |            | 122.32         |         |            | \$45.65            |         |             |                                     |                       |                                    |                             |          |                |               |                                      |             |                                |
|        |            |       |            | 117.78         |         |            | \$43.65            |         |             |                                     |                       |                                    |                             |          |                |               |                                      |             |                                |
|        |            |       |            | 103.09         |         |            | \$99.21            |         |             |                                     |                       |                                    |                             |          |                |               |                                      |             |                                |
|        |            |       |            | 73.38          |         |            | \$49.58            |         |             |                                     | ÷                     |                                    |                             |          |                |               |                                      |             |                                |
|        |            |       |            | 111.24         |         |            | \$76.32            |         |             |                                     |                       |                                    |                             |          |                |               |                                      |             |                                |
|        |            |       |            | 137.65         |         |            | \$283.74           |         |             |                                     |                       |                                    |                             |          |                |               |                                      |             |                                |
|        |            |       |            | 236.44         |         |            | \$115.19           |         |             |                                     |                       |                                    |                             |          |                |               |                                      |             |                                |
|        |            |       |            | 201.89         |         |            | \$76.19            |         |             |                                     |                       |                                    |                             |          |                |               |                                      |             |                                |
|        |            |       |            | 178.12         |         |            | \$161.11           |         |             |                                     |                       |                                    |                             |          |                |               |                                      |             |                                |
|        |            |       |            | 234.55         |         |            | \$232.78           |         |             |                                     |                       |                                    |                             |          |                |               |                                      |             |                                |
|        |            |       |            | 182.45         |         |            | \$56.08            |         |             |                                     |                       |                                    |                             |          |                |               |                                      |             |                                |
|        |            |       |            | 343.05         |         |            | \$253.69           |         |             |                                     |                       |                                    |                             |          |                |               |                                      |             |                                |
|        |            |       |            | 319.72         |         |            | \$321.46           |         |             |                                     |                       |                                    |                             |          |                |               |                                      |             |                                |
|        |            |       |            | 258.69         |         |            | \$380.27           |         |             |                                     |                       |                                    |                             |          |                |               |                                      |             |                                |
|        |            |       |            | 187.48         |         |            | \$361.60           |         |             |                                     |                       |                                    |                             |          |                |               |                                      |             |                                |
|        |            |       |            | 136.56         |         |            | \$182.63           |         |             |                                     |                       |                                    |                             |          |                |               |                                      |             |                                |
|        |            |       |            | 73.07          |         |            | \$138.54           |         |             |                                     |                       |                                    |                             |          |                |               |                                      |             |                                |
|        |            |       |            | 181.62         |         |            | \$278.34           |         |             |                                     |                       |                                    |                             |          |                |               |                                      |             |                                |
|        |            |       |            | 231.40         |         |            | \$312.90           |         |             |                                     |                       |                                    |                             |          |                |               |                                      |             |                                |
|        |            |       | . 1. 3     | 187.75         |         |            | \$334.84           |         |             |                                     |                       |                                    |                             |          |                |               |                                      |             |                                |
|        |            |       |            | 112.24         |         |            | \$183.57           |         |             |                                     |                       |                                    |                             |          |                |               |                                      |             |                                |
|        |            |       |            | 107.16         |         |            | \$156.30           |         |             | Construction of the Property limits |                       |                                    |                             |          |                |               |                                      |             |                                |

Total Buy Through Energy Billed Energy Cost Avoided by EK with Buy Through

Less Contract Energy if no B/T offered Cost saving er the Buy Through

Total value of DR from June 1, 2014 through March 31, 2015.