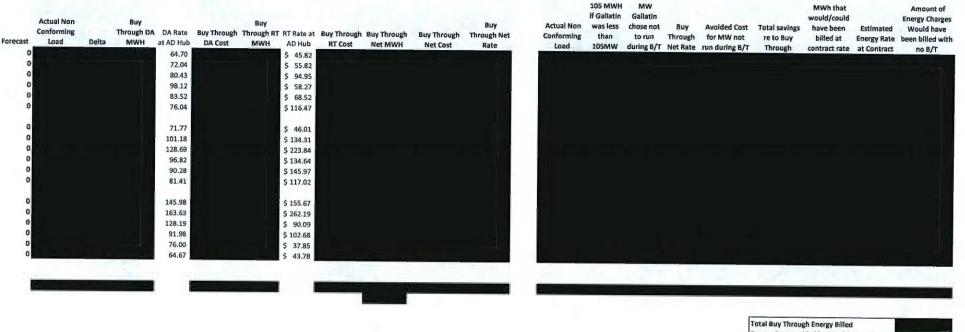

Less Contract Energy if no B/T offered Cost saving er the Buy Through

4

|           | Actual Non<br>Conforming |       | Buy<br>Through DA |           |         | Buy<br>Through R1 | r RT Rate at | Buy Through | Buy Through | Buy Through N | Buy<br>let Through Net | Actual Non<br>Conforming | 105 MWH<br>if Gallatin<br>was less<br>than |            | Buy<br>Through | Avoided Cost<br>for MW not run | Total savings<br>re to Buy | MWh that<br>would/could<br>have been<br>billed at | Estimated<br>Energy Rate | Amount of<br>Energy Charges<br>Would have<br>been billed with |
|-----------|--------------------------|-------|-------------------|-----------|---------|-------------------|--------------|-------------|-------------|---------------|------------------------|--------------------------|--------------------------------------------|------------|----------------|--------------------------------|----------------------------|---------------------------------------------------|--------------------------|---------------------------------------------------------------|
| on Foreca | st Load                  | Delta | MWH               | at AD Hub | DA Cost | MWH               | AD Hub       | RT Cost     | Net MWH     | Cost          | Rate                   | Load                     | 105MW                                      | during B/T | Net Rate       | during B/T                     | Through                    | contract rate                                     |                          | no B/T                                                        |
|           | 0                        |       |                   | 58.87     |         |                   | 178.08       |             |             |               |                        |                          |                                            |            |                |                                |                            |                                                   |                          |                                                               |
|           | 0                        |       |                   | 76.86     |         |                   | 151.16       |             |             |               |                        |                          |                                            |            |                |                                |                            |                                                   |                          |                                                               |
|           | 0                        |       |                   | 81.27     |         |                   | 68.41        |             |             |               |                        |                          |                                            |            |                |                                |                            |                                                   |                          |                                                               |
|           | 0                        |       |                   | 63.86     |         |                   | 55.03        |             |             |               |                        |                          |                                            |            |                |                                |                            |                                                   |                          |                                                               |
|           | 0                        |       |                   | 68.56     |         |                   | 123.72       |             |             |               |                        |                          |                                            |            |                |                                |                            |                                                   |                          |                                                               |
|           | 0                        |       |                   | 97.14     |         |                   | 156.46       |             |             |               |                        |                          |                                            |            |                |                                |                            |                                                   |                          |                                                               |
|           | 0                        |       |                   | 79.26     |         |                   | 155.58       |             |             |               |                        |                          |                                            |            |                |                                |                            |                                                   |                          |                                                               |
|           | 0                        |       |                   | 64.15     |         |                   | 95.28        |             |             |               |                        |                          |                                            |            |                |                                |                            |                                                   |                          |                                                               |
|           |                          |       |                   |           |         |                   |              |             |             |               |                        |                          |                                            |            |                |                                |                            | 5                                                 |                          |                                                               |
| 1         |                          |       |                   |           |         |                   |              |             |             |               |                        |                          |                                            |            |                |                                | Total Buy Throu            | gh Energy Billed                                  |                          |                                                               |

Energy Cost Avoided by EK with Buy Through

Less Contract Energy if no B/T offered Cost saving er the Buy Through

|        | Actual Non |       | Buy        |                |         | Buy        |                    |         |             | Buy                                 | Actual Non            | 105 MWH<br>If Gallatin<br>was less | MW<br>Gallatin<br>chose not | Buy      | Avoided Cost   | Total savings | MWh that<br>would/could<br>have been | Estimated   | Amount of<br>Energy Charges    |
|--------|------------|-------|------------|----------------|---------|------------|--------------------|---------|-------------|-------------------------------------|-----------------------|------------------------------------|-----------------------------|----------|----------------|---------------|--------------------------------------|-------------|--------------------------------|
|        | Conforming |       | Through DA |                |         | Through RT |                    |         | Buy Through | Net Through Net                     | Conforming            | than                               | to run                      |          | for MW not run | re to Buy     | billed at                            |             | Would have<br>been billed with |
| Foreca | st Load    | Delta | MWH        | at AD Hub      | DA Cost | MWH        | RT Rate at         | Net MWH | Cost        | Rate                                | Load                  | 105MW                              | during B/T                  | Net Rate | during B/T     | Through       | contract rate                        | at Contract | no B/T                         |
| ÷      |            |       |            | 77.29          |         |            | \$62.80<br>\$88.23 |         |             |                                     | and the second second |                                    |                             |          |                |               |                                      |             |                                |
|        |            |       |            | 56.05          |         |            | \$153.53           |         |             |                                     |                       |                                    |                             |          |                |               |                                      |             | 1000                           |
|        |            |       |            | 61.43          |         |            | \$233.58           |         |             |                                     |                       |                                    |                             |          |                |               |                                      |             |                                |
|        |            |       |            | 57.29          |         |            | \$124.77           |         |             |                                     |                       |                                    |                             |          |                |               |                                      |             |                                |
|        |            |       |            | 48.51          |         |            | \$85.68            |         |             |                                     |                       |                                    |                             |          |                |               |                                      |             |                                |
| 1      |            |       |            | 72.09          |         |            | \$146.82           |         |             |                                     |                       |                                    |                             |          |                |               |                                      |             |                                |
|        |            |       |            | 43.41          |         |            | \$63.97            |         |             |                                     |                       |                                    |                             |          |                |               |                                      |             |                                |
|        |            |       |            | 57.28          |         |            | \$52.35            |         |             |                                     |                       |                                    |                             |          |                |               |                                      |             |                                |
|        |            |       |            | 76.99          |         |            | \$31.80            |         |             |                                     |                       |                                    |                             |          |                |               |                                      |             |                                |
|        |            |       |            | 74.66<br>61.57 |         |            | \$41.27<br>\$15.92 |         |             |                                     |                       |                                    |                             |          |                |               |                                      |             |                                |
|        |            |       |            | 60.11          |         |            | \$42.24            |         |             |                                     |                       |                                    |                             |          |                |               |                                      |             |                                |
|        |            |       |            | 122.32         |         |            | \$45.65            |         |             |                                     |                       |                                    |                             |          |                |               |                                      |             |                                |
|        |            |       |            | 117.78         |         |            | \$43.65            |         |             |                                     |                       |                                    |                             |          |                |               |                                      |             |                                |
|        |            |       |            | 103.09         |         |            | \$99.21            |         |             |                                     |                       |                                    |                             |          |                |               |                                      |             |                                |
|        |            |       |            | 73.38          |         |            | \$49.58            |         |             |                                     | ÷                     |                                    |                             |          |                |               |                                      |             |                                |
|        |            |       |            | 111.24         |         |            | \$76.32            |         |             |                                     |                       |                                    |                             |          |                |               |                                      |             |                                |
|        |            |       |            | 137.65         |         |            | \$283.74           |         |             |                                     |                       |                                    |                             |          |                |               |                                      |             |                                |
|        |            |       |            | 236.44         |         |            | \$115.19           |         |             |                                     |                       |                                    |                             |          |                |               |                                      |             |                                |
|        |            |       |            | 201.89         |         |            | \$76.19            |         |             |                                     |                       |                                    |                             |          |                |               |                                      |             |                                |
|        |            |       |            | 178.12         |         |            | \$161.11           |         |             |                                     |                       |                                    |                             |          |                |               |                                      |             |                                |
|        |            |       |            | 234.55         |         |            | \$232.78           |         |             |                                     |                       |                                    |                             |          |                |               |                                      |             |                                |
|        |            |       |            | 182.45         |         |            | \$56.08            |         |             |                                     |                       |                                    |                             |          |                |               |                                      |             |                                |
|        |            |       |            | 343.05         |         |            | \$253.69           |         |             |                                     |                       |                                    |                             |          |                |               |                                      |             |                                |
|        |            |       |            | 319.72         |         |            | \$321.46           |         |             |                                     |                       |                                    |                             |          |                |               |                                      |             |                                |
|        |            |       |            | 258.69         |         |            | \$380.27           |         |             |                                     |                       |                                    |                             |          |                |               |                                      |             |                                |
|        |            |       |            | 187.48         |         |            | \$361.60           |         |             |                                     |                       |                                    |                             |          |                |               |                                      |             |                                |
|        |            |       |            | 136.56         |         |            | \$182.63           |         |             |                                     |                       |                                    |                             |          |                |               |                                      |             |                                |
|        |            |       |            | 73.07          |         |            | \$138.54           |         |             |                                     |                       |                                    |                             |          |                |               |                                      |             |                                |
|        |            |       |            | 181.62         |         |            | \$278.34           |         |             |                                     |                       |                                    |                             |          |                |               |                                      |             |                                |
|        |            |       |            | 231.40         |         |            | \$312.90           |         |             |                                     |                       |                                    |                             |          |                |               |                                      |             |                                |
|        |            |       | . 1. 3     | 187.75         |         |            | \$334.84           |         |             |                                     |                       |                                    |                             |          |                |               |                                      |             |                                |
|        |            |       |            | 112.24         |         |            | \$183.57           |         |             |                                     |                       |                                    |                             |          |                |               |                                      |             |                                |
|        |            |       |            | 107.16         |         |            | \$156.30           |         |             | Construction of the Property limits |                       |                                    |                             |          |                |               |                                      |             |                                |