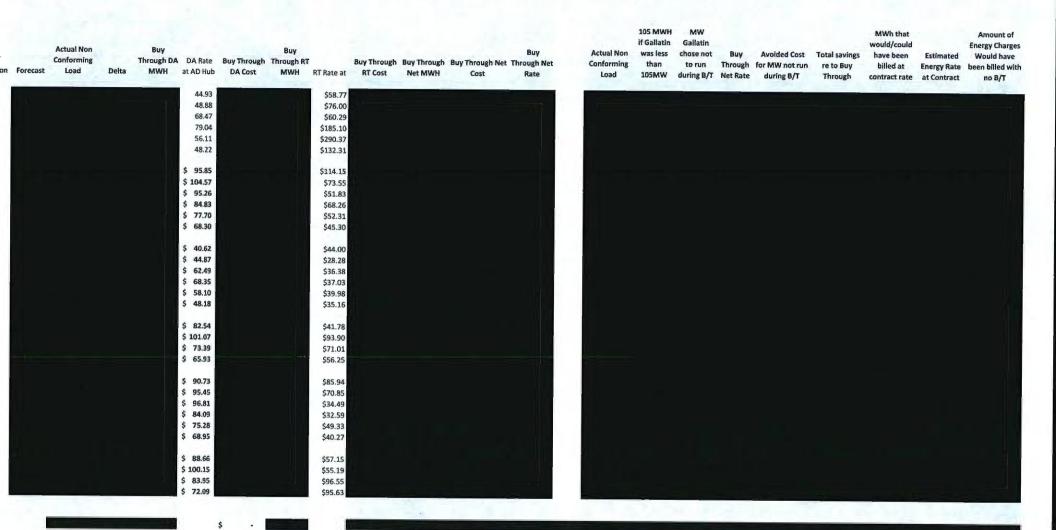

Please let me know if you have any questions.

Sincerely,

Mark David 6055 (by Kyn & Guder)

Mark David Goss

Enc.

| recast | Actual Non<br>Conforming<br>Load | Delta    | Buy<br>Through DA<br>MWH | DA Rate<br>at AD Hub                                       | Buy Through<br>DA Cost | Buy<br>Through R1<br>MWH | RT Rate at                                                | Buy Through<br>RT Cost | Buy Through<br>Net MWH | Buy Through Ne<br>Cost | Buy<br>et Through Net<br>Rate | Actual Non<br>Conforming<br>Load | 105 MWH<br>If Gallatin<br>was less<br>than<br>105MW | Gallatin<br>chose not<br>to run | Buy<br>Through<br>Net Rate | Avoided Cost<br>for MW not<br>run during B/T | Total savings<br>re to Buy<br>Through | MWh that<br>would/could<br>have been<br>billed at<br>contract rate | - | Amount of<br>Energy Charges<br>Would have<br>been billed with<br>no B/T |
|--------|----------------------------------|----------|--------------------------|------------------------------------------------------------|------------------------|--------------------------|-----------------------------------------------------------|------------------------|------------------------|------------------------|-------------------------------|----------------------------------|-----------------------------------------------------|---------------------------------|----------------------------|----------------------------------------------|---------------------------------------|--------------------------------------------------------------------|---|-------------------------------------------------------------------------|
|        |                                  |          |                          | \$ 81.35<br>\$ 98.81<br>\$ 112.51<br>\$ 114.76<br>\$ 94.26 |                        | _                        | \$ 51.25<br>\$ 52.15<br>\$ 78.94<br>\$ 125.41<br>\$ 85.52 |                        |                        |                        |                               |                                  |                                                     |                                 |                            |                                              |                                       |                                                                    |   |                                                                         |
| a PJN  | Required test;                   | ; no Buy | Through Offe             | ered                                                       | \$ -                   |                          |                                                           | 9                      |                        |                        |                               |                                  | in s                                                |                                 |                            |                                              | Total Buy Thron<br>Energy Cost Av     |                                                                    |   |                                                                         |

Less Contract Energy if no B/T offered Cost saving er the Buy Through

4

|           | Actual Non<br>Conforming |       | Buy<br>Through DA |           |         | Buy<br>Through R1 | r RT Rate at | Buy Through | Buy Through | Buy Through N | Buy<br>let Through Net | Actual Non<br>Conforming | 105 MWH<br>if Gallatin<br>was less<br>than |            | Buy<br>Through | Avoided Cost<br>for MW not run | Total savings<br>re to Buy | MWh that<br>would/could<br>have been<br>billed at | Estimated<br>Energy Rate | Amount of<br>Energy Charges<br>Would have<br>been billed with |
|-----------|--------------------------|-------|-------------------|-----------|---------|-------------------|--------------|-------------|-------------|---------------|------------------------|--------------------------|--------------------------------------------|------------|----------------|--------------------------------|----------------------------|---------------------------------------------------|--------------------------|---------------------------------------------------------------|
| on Foreca | st Load                  | Delta | MWH               | at AD Hub | DA Cost | MWH               | AD Hub       | RT Cost     | Net MWH     | Cost          | Rate                   | Load                     | 105MW                                      | during B/T | Net Rate       | during B/T                     | Through                    | contract rate                                     |                          | no B/T                                                        |
|           | 0                        |       |                   | 58.87     |         |                   | 178.08       |             |             |               |                        |                          |                                            |            |                |                                |                            |                                                   |                          |                                                               |
|           | 0                        |       |                   | 76.86     |         |                   | 151.16       |             |             |               |                        |                          |                                            |            |                |                                |                            |                                                   |                          |                                                               |
|           | 0                        |       |                   | 81.27     |         |                   | 68.41        |             |             |               |                        |                          |                                            |            |                |                                |                            |                                                   |                          |                                                               |
|           | 0                        |       |                   | 63.86     |         |                   | 55.03        |             |             |               |                        |                          |                                            |            |                |                                |                            |                                                   |                          |                                                               |
|           | 0                        |       |                   | 68.56     |         |                   | 123.72       |             |             |               |                        |                          |                                            |            |                |                                |                            |                                                   |                          |                                                               |
|           | 0                        |       |                   | 97.14     |         |                   | 156.46       |             |             |               |                        |                          |                                            |            |                |                                |                            |                                                   |                          |                                                               |
|           | 0                        |       |                   | 79.26     |         |                   | 155.58       |             |             |               |                        |                          |                                            |            |                |                                |                            |                                                   |                          |                                                               |
|           | 0                        |       |                   | 64.15     |         |                   | 95.28        |             |             |               |                        |                          |                                            |            |                |                                |                            |                                                   |                          |                                                               |
|           |                          |       |                   |           |         |                   |              |             |             |               |                        |                          |                                            |            |                |                                |                            | 5                                                 |                          |                                                               |
| 1         |                          |       |                   |           |         |                   |              |             |             |               |                        |                          |                                            |            |                |                                | Total Buy Throu            | gh Energy Billed                                  |                          |                                                               |